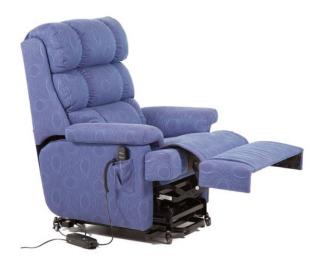

# Sorrento Dual Motor Lift and Reclining Lounge

**WARRANTY** 

SKU: SRC-MOTORISED

### **FEATURES**

Australian made

Easy motorised adjustment

Dual motor operation

Lifetime warranty on timber frame and foam on vinyl and fabric recliners

Steel strung seating support

120kg safe working load

2-year motor warranty

Solid timber frame, locking wheels and tilt-up function

Seat back and footrest are individually adjustable

Contact your local BFX Consultant, click here or scan to view colours & options >