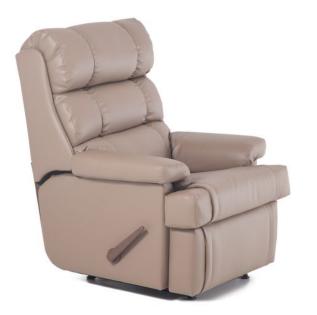

## Sorrento Healthcare Recliner - Manual Operation

**CERTIFICATIONS** 

## FEATURES

Australian made Total comfort and support Manual adjustment Lifetime warranty on timber frame and foam on vinyl and fabric recliners Steel strung seating support 160kg safe working load 3-year mechanism warranty Solid timber frame