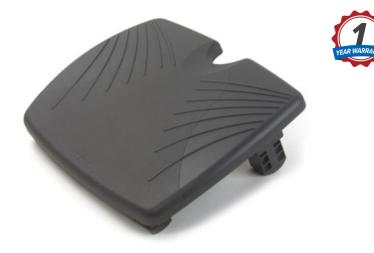

### **SPECIFICATIONS**

**SIZE (Millimeters)** 180H X 450W X 350D The platform is 450mm wide x 350mm deep. The maximum height is 180mm

**COLOUR** Cool graphite grey platform in tough, scratch-resistant and easy-to-clean plastic.

### FEATURES

??Multiple tilt options for personalised comfort
Contoured foot grip panel helps prevent slipping
Generous platform 450mm wide x 350mm deep
Elevates legs to improve posture and circulation and reduce lower back pressure
Max height 180mm
12 height and angle positions to support your feet