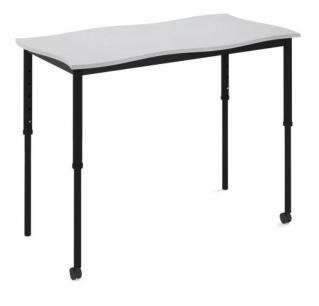

### **SPECIFICATIONS**

| Specification          | Details                                                                |
|------------------------|------------------------------------------------------------------------|
| Dimensions (mm)        | 700-940h x 1340w x 670d                                                |
| Height Adjustment (mm) | Adjusts to 5 heights: 700, 760, 820, 880, and 940mm, no tools required |
| Tabletop               | 18mm thick E0 board                                                    |
| Colours                | Stock colours as shown and a range of made-to-order boards             |
| Frame                  | Fully welded powder-coated black steel frame                           |

### **FEATURES**

Seamlessly adjusts from sitting to??standing desk??heights
A twist interlocking design tabletop for smooth integration
Easily height adjustable by students
Mobile with heavy-duty castors for easy movement
Sturdy, fully welded steel frame supports heavy loads