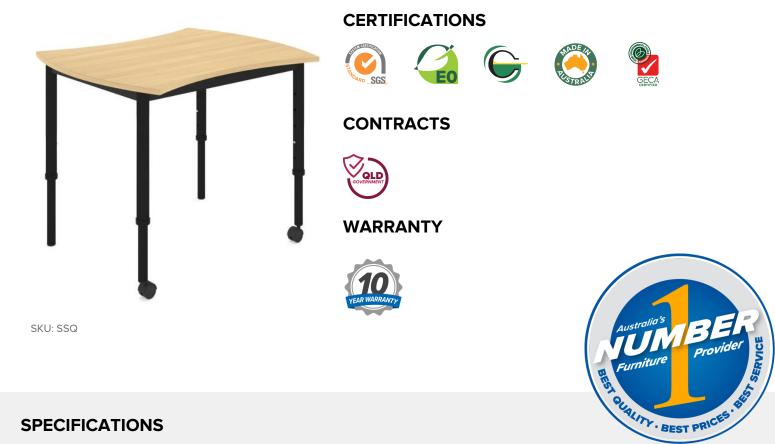

## **SmarTable Squeeze Adjustable Height Student Table**

## **SPECIFICATIONS**

| Specification          | Details                                                                |
|------------------------|------------------------------------------------------------------------|
| Dimensions (mm)        | 520-760h x 900w x 750d                                                 |
| Height Adjustment (mm) | Adjusts to 5 heights: 520, 580, 640, 700, and 760mm, no tools required |
| Tabletop               | 18mm thick E0 board                                                    |
| Colours                | Available made to order in a E0 board top colours.                     |
| Frame                  | Fully welded powder-coated black steel frame                           |

## **FEATURES**

Squeeze tabletop shape offers a wide, curved tabletop for versatility Easily height adjustable by students Mobile with heavy-duty castors for easy movement Sturdy, fully welded steel frame supports heavy loads