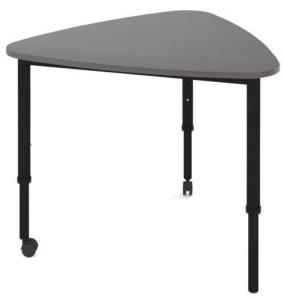

# SmarTable Plectrum Height Adjustable Student Table

## **SPECIFICATIONS**

| Specification          | Details                                                                |
|------------------------|------------------------------------------------------------------------|
| Dimensions (mm)        | 520-760h x 860w x 680d                                                 |
| Height Adjustment (mm) | Adjusts to 5 heights: 520, 580, 640, 700, and 760mm, no tools required |
| Tabletop               | 18mm thick E0 board                                                    |
| Colours                | Stock colours as shown and a range of made-to-order boards             |
| Frame                  | Fully welded powder-coated black steel frame                           |

### **FEATURES**

Plectrum (teardrop) shape enhances classroom versatility and functionality Easily height adjustable by students

Design helps re-invigorate the visual landscape of any educational space

Sturdy, fully welded steel frame supports heavy loads  $\,$ 

Mobile with heavy-duty castors for easy movement