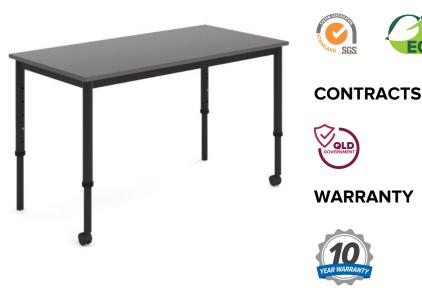

## SmarTable Clique Straight Height Adjustable Student Desk

Provider

Furniture

OLALITY · BEST PRICES

SKU: SCL

## SPECIFICATIONS

| Specification          | Details                                                                |
|------------------------|------------------------------------------------------------------------|
| Dimensions (mm)        | 520-760h x 1200w x 600d                                                |
| Height Adjustment (mm) | Adjusts to 5 heights: 520, 580, 640, 700, and 760mm, no tools required |
| Tabletop               | 18mm thick E0 board                                                    |
| Colours                | Stock colours as shown and a range of made-to-order boards             |
| Frame                  | Fully welded powder-coated black steel frame                           |
| Options                | Available with and without White Tote Trays                            |

CERTIFICATIONS

## FEATURES

- Offered with or without tote trays
- Clique design enables endless configurations
- Easily height adjustable by students
- Mobile with heavy-duty castors for easy movement
- Sturdy, fully welded steel frame supports heavy loads
- Suitable for all educational year levels