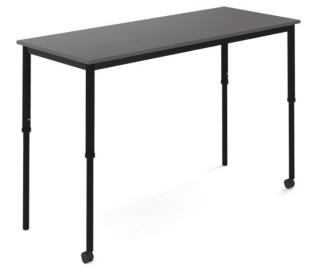

## SmarTable Clique Straight Height Adjustable Sit Stand Student Desk

**WARRANTY** 

SKU: SSC

## **SPECIFICATIONS**

| Specification          | Details                                                    |
|------------------------|------------------------------------------------------------|
| Dimensions (mm)        | 700-940h x 1200w x 600d                                    |
| Height Adjustment (mm) | Adjustable to heights: 700, 760, 820, 880, 940mm           |
| Tabletop               | 18mm thick E0 board                                        |
| Colours                | Stock colours as shown and a range of made-to-order boards |
| Frame                  | Fully welded powder-coated black steel frame               |

## **FEATURES**

Seamlessly adjusts from sitting to standing desk heights

Clique design enables endless configurations

Easily height adjustable by students

Rectangle top provides double the desk space to support two students

Mobile with heavy-duty castors for easy movement

Sturdy, fully welded steel frame supports heavy loads

Contact your local BFX Consultant, click here or scan to view colours & options >