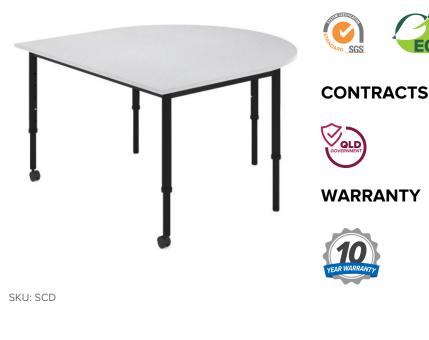

## SmarTable Clique D-End Height Adjustable School Table

Provider

Furniture

OLALITY . BEST PRICES

CERTIFICATIONS

| Specification          | Details                                                                |
|------------------------|------------------------------------------------------------------------|
| Dimensions (mm)        | 520-760h x 1200w x 1200d                                               |
| Height Adjustment (mm) | Adjusts to 5 heights: 520, 580, 640, 700, and 760mm, no tools required |
| Tabletop               | 18mm thick E0 board                                                    |
| Colours                | Stock colours as shown and a range of made-to-order boards             |
| Frame                  | Fully welded powder-coated black steel frame                           |

## FEATURES

Wide curved tabletop seats multiple students with room to spread out resources

Easily height adjustable by students

Mobile with heavy-duty castors for easy movement

Sturdy, fully welded steel frame supports heavy loads