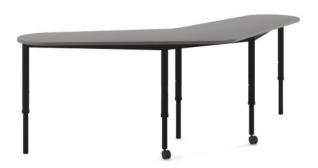

# SmarTable Boomerang Height **Adjustable Student Table**

## **SPECIFICATIONS**

**SIZE (Millimeters)** 

520-760h x 2100W X 600D 18mm top

## **FEATURES**

High tensile frame ensures structural integrity

Height adjustable to 5 heights according to preference (520, 580, 640, 700, 760 high)

Unique table shape allows for interesting configurations

2 x 50mm castors make it easy to rearrange tables

Self-locating locking device for even easier height adjustment and adjustable by a student without tools

Coloured desktop edging available on all made to order desks

Stylish new leg design to suit modern classrooms with optional coloured leg upgrade in??3 colour choices

Unique table shape allows for a range of configurations to be created

Contact your local BFX Consultant, click here or scan to view colours & options >