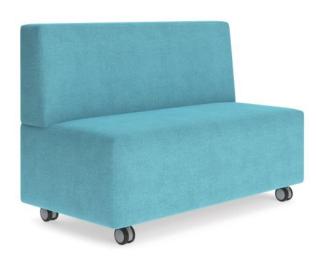

# Showtime Straight Ottoman with Back - Mobile Lounge

## **SPECIFICATIONS**

| Specification   | Details                                                                                                                                                                                                                                                                                           |
|-----------------|---------------------------------------------------------------------------------------------------------------------------------------------------------------------------------------------------------------------------------------------------------------------------------------------------|
| Dimensions (mm) | Available in three widths: 1300w / 1500w / 1800w x 650d                                                                                                                                                                                                                                           |
| Options         | High Back (900h) or Low Back (760h)                                                                                                                                                                                                                                                               |
| Material        | High-density foam, E0 Board                                                                                                                                                                                                                                                                       |
| Colours         | Proudly Australian-made and available made-to-order in Warwick Beachcomber fabric, or choose from a wide range of commercial fabric choices. Also available in our best-selling BFX Exclusive Fabrics and Vinyls. Contact your local BFX Sales Consultant to discuss your individual preferences. |
| Mobility        | Heavy-Duty Lockable Castors                                                                                                                                                                                                                                                                       |
| Collection      | Showtime                                                                                                                                                                                                                                                                                          |

## **FEATURES**

Modular design for versatile and flexible seating configurations
High-density foam for ultimate comfort
Proudly Australian-made with customizable options for unique spaces
Mobile seating for dynamic learning environments