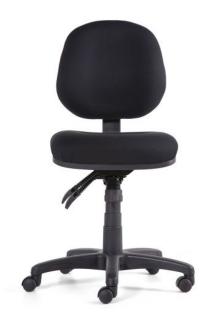

# Riva Medium Back Ergo Chair

## **SPECIFICATIONS**

| Specification           | Details                                                                                                                                                                              |
|-------------------------|--------------------------------------------------------------------------------------------------------------------------------------------------------------------------------------|
| Dimensions              | 450-560 Seat Height                                                                                                                                                                  |
| (mm)                    | Travel range is 110mm                                                                                                                                                                |
| Materials               | Equipped with a two-lever mechanism  Manual back height adjustment for tailored support  Contoured high-density foam seating  5-star nylon base                                      |
| Mobility                | Sleek 5-star base with castors for easy mobility                                                                                                                                     |
| Colours                 | Black nylon 5-star base Upholstery upgrade: Choose from Warwick Beachcomber Fabric and Warwick Charisma Vinyl (Custom Category 1) Optional Upholstery Upgrade: BFX Exclusive Fabrics |
| Active Load<br>Capacity | 135kg                                                                                                                                                                                |

# **FEATURES**

Entry-level ergo chair for posture support

Contact your local BFX Consultant, click here or scan to view colours & options >