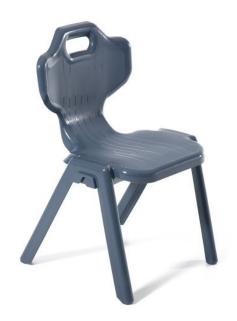

# Pozzi Student Chair

# **SPECIFICATIONS**

| Specification      | Details                                          |
|--------------------|--------------------------------------------------|
| Dimensions<br>(mm) | Available in:<br>- Size 3: 450h (Senior)         |
| Material           | High quality recycled Polypropylene              |
| Colours            | Available in Capri Mid Blue, Charcoal and Black. |

#### **FEATURES**

Design promotes proper posture with a flexible backrest for comfort and movement Allows three seating positions: straight, side, and saddle Lightweight with a handle for easy movement Stackable for efficient storage