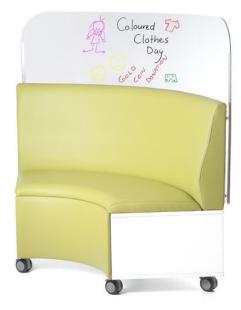

# **Podiseum Curved Student Lounge Chair**

# **FEATURES**

Upholstered fabric seating options can complement a range of styles & colour schemes
Units can lock together to create unique seating configurations
Mobile with locking castors makes it easy to move around the space & lock into place
A transparent polycarbonate screen allows students to write, brainstorm & generate ideas
Rear storage compartments ideal for storing books, bags & stationery supplies