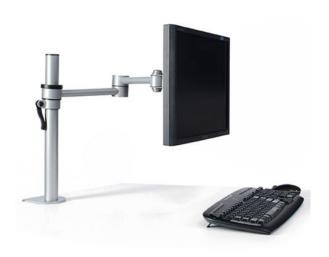

#### **SIZE (Millimetres)**

Post: 460H

Arm Dimensions: 115-442W Arm Max reach - 442mm

Tilt: +/- 80\* Pivot: +/- 90\*

Mounting > Desk clamp and bolt-through fitting included??

## **FEATURES**

Full 180\* rotation range
Extends up to 442mm
10kg weight capacity per arm
Desk clamp & bolt through fitting included
Completely customisable for any user position

Available in White, Black or Silver - contact your local BFX consultant for more information