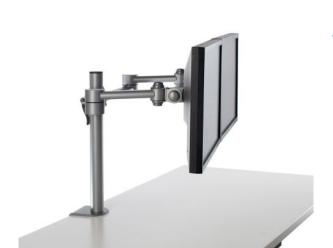

#### **SIZE (Millimetres)**

Post: 460H

Arm Dimensions: 115-442W Arm Max reach - 442mm

Tilt: +/- 80\* Pivot: +/- 90\*

Mounting > Desk clamp and bolt-through fitting included??

## **FEATURES**

Full 180\* rotation range

A broad range of dual movement

Each arm extends up to 442mm

10kg weight capacity per arm

Quick release plate included, 75mm and 100mm Vesa mount

Desk clamp & bolt through fitting included