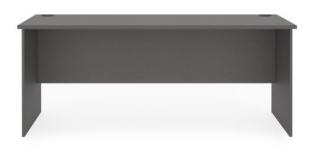

# **Origin E0 Straight Office Desk**

## SIZE (Millimetres)

Available in 3 straight desk sizes;
725h x 1200w x 600d
725h x 1500w x 750d
725h x 1800w x 750d
All sizes some with two (2) cable entry helps

All sizes come with two (2) cable entry holes.

#### **COLOURS**

Stocked in Polar White, New Graphite as shown and coming soon in NEW Raw Birch Ply board.?? Rural Oak is offered in limited size until it runs out; please contact your local BFX Sales Consultant to confirm stock availability.??

#### **FEATURES**

Wide range of furniture pieces to choose from Generous desktop size Comes with two (2) cable entry holes as standard Optional fixed or mobile pedestal drawers are available Constructed from durable E0 commercial board