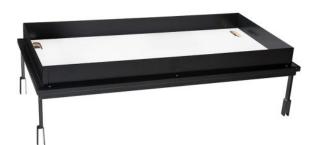

# **Oodle Whiteboard Junior Package**

## **SPECIFICATIONS**

SIZE (Millimeters)

80h x 1200w x 600d

#### **PACKAGE INCLUDES:**

 $1 \times Oodle STEM Whiteboard Insert (OST402)$ 

1 x Oodle STEM Whiteboard Riser Frame (OST003)

1x Oodle STEM Whiteboard Riser Inverter Ring (OST004)

??

??

### **FEATURES**

Perfect for robotics projects, STEM Learning & Project Based Learning Removable whiteboards offer collaborative surfaces to write on Lightweight enough for students to move Handles for easy transport