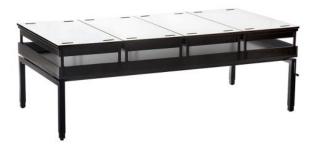

## CERTIFICATIONS

WARRANTY

Package Inclusions 520-760H (without whiteboard risers) 820-1000h (with whiteboard risers) 2400W X 1200D

1x Oodle Table 4x Whiteboard Tops 4x Riser Frame 4x Riser Inverter Ring 8x Wall Hooks 1x Bridging Bracket

## FEATURES

Perfect for robotics projects, STEM Learning & Project-Based Learning Removable whiteboards offer collaborative surfaces to write on Space created underneath is ideal for storing project equipment Height adjustable according to student preference or the learning activity Powder coat steel frame ensures structural integrity & durability