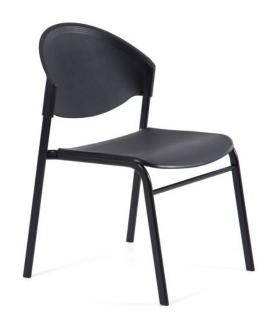

#### **SPECIFICATIONS**

| Specification    | Details                                                                        |
|------------------|--------------------------------------------------------------------------------|
| Dimensions (mm)  | Seat Height - 450h                                                             |
|                  | Chair Overall - 870W x 480W X 540D                                             |
| Stackable Design | Stacks up to 35 chairs high. Nimbus Trolley with Chairs Stack - 2170H x 570W x |
|                  | 1250D (includes 35x Chairs on Trolley)??                                       |
| Colours          | Available in Black chair shell with Black frame.??                             |
| Options (sold    | Nimbus 4-Point Stacking Chair - Upholstered                                    |
| separately)      |                                                                                |

#### **FEATURES**

Polypropylene seat and back provide durable and comfortable seating Contoured design supports long hours of sitting Reinforced black 4-point leg frame ensures structural integrity Stackable up to 35 chairs high with a mobile trolley for convenient storage Versatile design suitable for classrooms, meeting halls, and training rooms