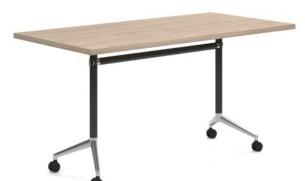

# Mars Mobile Flip Top Table - Clearance

#### **SIZE (Millimeters)**

735H X 1500W X 750D 735H X 1800W X 750D 25mm top

# **FEATURES**

Clearance while stocks last

Available in a wide range of top colours to suit any space

Flip and store base for easy nested storage

Fitted with locking castors ensuring easy movement around the space