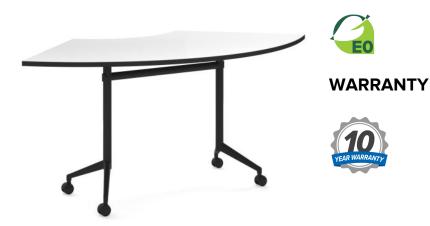

# Mars Curve Mobile Flip Top Table

### FEATURES

Curved tabletop allows for unique configurations Equipped with casters for easy movement around the space Powder-coated steel frame for increased durability Available in a wide range of board colours to complement all interiors