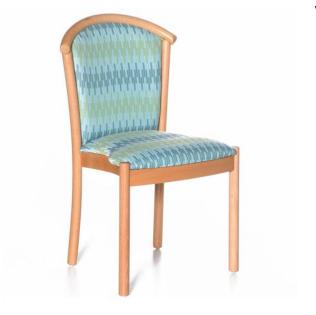

## Manuela Stackable Side Chair

WARRANTY

SKU: MNUS

## FEATURES

Sturdy beech timber frame provides durability with a natural finish Upholstered seat and back available in a variety of fabrics Foam-padded cushioning enhances comfort for extended seating Space-saving stackable design for easy storage when not in use Sleek armless design for a more compact and versatile seating solution