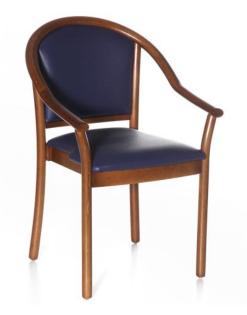

## Manuela Stackable Arm Chair

## **FEATURES**

Sturdy Beech timber frame offers durability with a natural aesthetic Available in a wide range of upholstered fabrics to match any space Foam-padded seat and back provide enhanced comfort for extended use Integrated armrests offer additional support and ergonomic seating Stackable design allows for space-saving storage when not in use