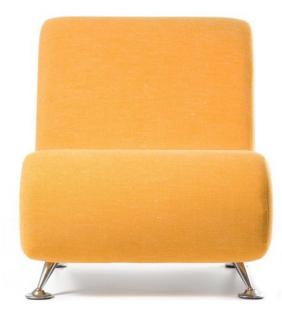

# Leo Lounge Chair

#### **SIZE (Millimetres)**

Leo lounge on chrome legs -  $670H \times 570W \times 840D$ Seat height is 340??

#### **COLOURS**

Choose from an extensive range of Made to Order Warwick Beachcomber fabrics as shown. Vinyl finish also avaiable, please contact your local BFX Sales Consultant to discuss your preferences.??

### **FEATURES**

Stylish retro design starts interesting conversations Strong ply base reinforces the lounge Low height offers a unique perspective Equipped with chrome legs HR (High Resilience) Foam for added comfort