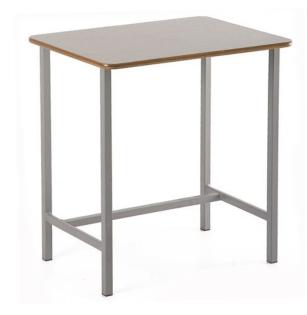

## **Lecture Student Table**

SKU: LCT

**SPECIFICATIONS** 

**SIZE (Millimetres)** 725h x 675w x 525d 18mm tabletop

## **COLOURS**

Available in a range of Decorwood options or Whiteboard tabletop and your choice of Old Pewter or Black powdercoated steel frame.?? Please contact your local BFX Sales Consultant to discuss your individual preferences.

## **FEATURES**

Strong, lightweight steel frame 18mm tabletop - Decorwood or Whiteboard Choice of old pewter or black powder-coated steel frame Choice of Polished Bullnose or 2mm ABS table edging??

Contact your local BFX Consultant, click here or scan to view colours & options >