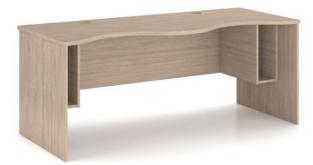

# Kahuna Computer Desk

### **SPECIFICATIONS**

**SIZE (Millimetres)** 725H X 1800W X 750/600D

## FEATURES

2 x cable entries to allow for streamlined cable management Playful wavefront design encourages bright ideas Two tower boxes to house computers or without tower boxes Ideal for computer labs, classrooms & tech hubs