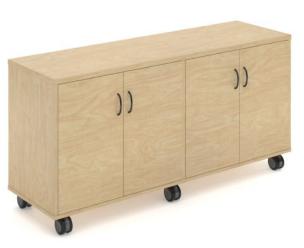

## **Jupiter Mobile Swing Cupboard**

CERTIFICATIONS

SKU: JSC

## SPECIFICATIONS

**SIZE (Millimetres)** 725H X 1500W X 450D

## FEATURES

Constructed from environmentally friendly E0 board ensuring the air quality in classrooms is free from toxins 6 x 70mm locking castors allows the unit to be moved around the space & then locked into place 4 shelves (2 removable) means you can customise your shelving heights to suit your storage needs