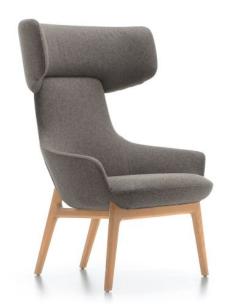

# **Hendrix Reception Chair**

# **SPECIFICATIONS**

**SIZE (Millimetres)** 

Low Back - 970H x 720W x 720D High Back - 1100H x 720W x 720D??

### **OPTIONS**

Available with three Base Options: Wooden Base, 4 Star Rotating Base & Wire Frame Base and a variety of fabrics, please contact your local BFX Sales Consultant to discuss your individual preferences.

# **FEATURES**

Available in high back or low back to suit your preferences High density foam seat & back provides superior comfort Multiple base options to best suit your desired style

Contact your local BFX Consultant, click here or scan to view colours & options >