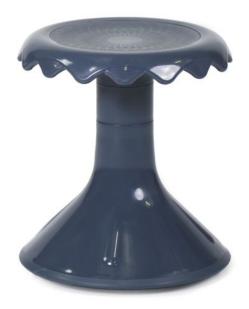

# **Happy Stool**

#### **SPECIFICATIONS**

| Specification   | Details                                                                              |
|-----------------|--------------------------------------------------------------------------------------|
| Dimensions (mm) | Available in two sizes:                                                              |
|                 | - 370h x 330dia                                                                      |
|                 | - 450h x 330dia                                                                      |
| Base Design     | Rounded, weighted base for controlled movement                                       |
| Top and Base    | Non-slip top and base for stability on various floor surfaces                        |
| Materials       | Lightweight, poly plastic durable construction                                       |
| Colours         | Available in Capri Blue, Juice Green, and Charcoal. Except for the 370h Juice Green, |
|                 | it is offered with a minimum order quantity of 250 and an applicable delivery time.  |

### **FEATURES**

Promotes active seating with a rounded base for movement, enhancing concentration and engagement Ideal for inclusive educational settings, providing a positive outlet for diverse learning needs Lightweight design allows for easy transportation within classrooms

Features a non-slip top and base for secure seating on various floor types

Contact your local BFX Consultant, click here or scan to view colours & options >