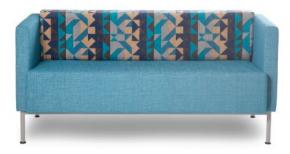

# **Gina Triple Lounge Chair**

### **SPECIFICATIONS**

**SIZE (Millimetres)** 725h x 1955w x 710d 440mm high seat

### **FEATURES**

Webb base for suspension & comfort Supportive back & seat foam for longer impact sitting Soft foam padded arms for added comfort Round stainless steel or timber legs to suit a variety of styles