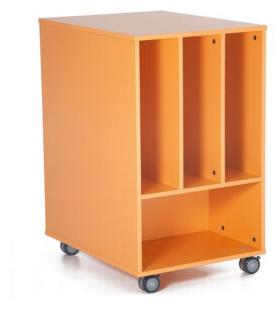

## **SPECIFICATIONS**

| Specification   | Details                                                                                                                                 |
|-----------------|-----------------------------------------------------------------------------------------------------------------------------------------|
| Dimensions (mm) | 1000H x 600W x 780D                                                                                                                     |
| Mobility        | 4x 70mm heavy-duty lockable castors                                                                                                     |
| Materials       | E0 Melamine Board Double-sided storage with six spacious shelving compartments Under-compartment provides ample space for storage trays |
| Colours         | Made to Order in a wide range of BFX Board E0 board options                                                                             |

#### **FEATURES**

Double-sided storage with six spacious shelving compartments ??

Designed to display large books and coloured cards ??

Convenient under-compartment for storage trays ??

Mobile unit with heavy-duty lockable wheels ??