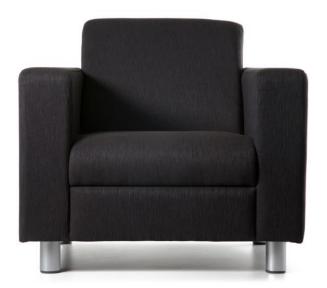

# **Geneva Single Lounge Chair With Arms**

# **SPECIFICATIONS**

| Specification | Details                                                                                                                                                      |
|---------------|--------------------------------------------------------------------------------------------------------------------------------------------------------------|
| Dimensions    | 770h X 830w X 770d                                                                                                                                           |
| (mm)          | Seat - 400h                                                                                                                                                  |
| Pair with     | Geneva Double Lounge Chair with Arms                                                                                                                         |
|               | Geneva Triple Lounge Chair with Arms                                                                                                                         |
| Material      | Webb base for suspension Supportive back & seat foam Padded fabric arms?? Brushed steel legs?? Commercial grade fabric - optional two-tone fabric upholstery |
| Colours       | Choose from a wide range of Made to Order fabrics and Vinyls.?? To discuss your individual preferences please contact your local BFX Sales Consultant.       |

# **FEATURES**

Webb base for suspension and comfort Supportive back and seat foam

Contact your local BFX Consultant, click here or scan to view colours & options >