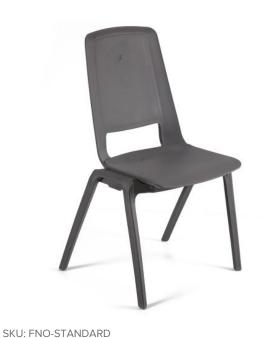

#### COLOURS

Offered in a Charcoal polypropylene Moulded Plastic.

#### FEATURES

Injection moulded polypropylene makes for an incredibly durable shell Stacks straight up - ideal for maximising floor space 100% recyclable polypropylene - 2-year UV stabilised for outdoor use Smart choice for cafes, lunch rooms and waiting areas Options include Moulded Plastic, Moulded Plastic with Upholstered Seat, and Moulded Plastic with Upholstered Seat and Back