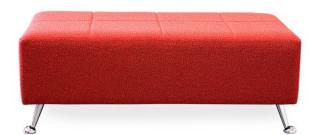

# Fiji School Ottoman

#### **FEATURES**

Chrome legs

High-density foam

Wide range of commercial-grade finish options

Made to order

Ideal for reception areas, break-out spaces or informal meeting spaces

Contact your local BFX Consultant, click here or scan to view colours & options >