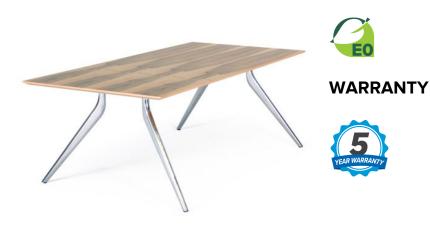

# Eona Boardroom Table

#### **SPECIFICATIONS**

| Specification | Details                                                                             |
|---------------|-------------------------------------------------------------------------------------|
|               | Available in sizes including;                                                       |
| Dimensions    | 720h x 1200-1800w x 800-1400d                                                       |
| (mm)          | 720h x 1700-2400w x 800-1400d                                                       |
|               | 720h x 2300-3000w x 800-1400d                                                       |
|               | Available in standard polished aluminium frame.?? ??Table top made to order, choose |
|               | from a wide range of custom top options, please contact your local BFX Sales        |
|               | Consultant to discuss your preferences.                                             |

## FEATURES

Made from 100% post-consumer recycled aluminium and steel Customisable leg positioning with post-installation adjustments Enhances office aesthetics with a sophisticated design Creates a collaborative and professional meeting environment Sustainable choice for an eco-friendly workplace