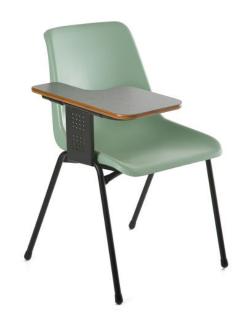

# Eco-Sit/Strata Chair With Half Writing Tablet

#### **COLOURS**

Polypropylene Shell colours include - Black, Green, Blue, Teal, Anthracite and Wedgewood.?? Note: displayed image chair colour "mint" has been discontinued, apologises for any inconvenience.

## **FEATURES**

Half writing tablet ideal for resting notebooks??
Polypropylene shell ensures longevity
Available in Left or Right tablet position
Laminate top can be made to order in different colours
Stackable for easy storage??
Black powder-coat steel frame reinforces the structural integrity