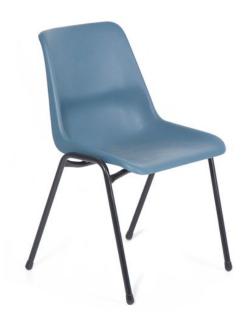

#### **COLOURS**

Polypropylene Shell colours include - Black, Green, Blue, Teal, Anthracite and Wedgewood.

??

??

## **FEATURES**

Lightweight to be moved around the space effortlessly

Constructed with a Polypropylene shell??

Stackable for easy storage

Polypropylene shell ensures longevity

Laminate top can be made to order in different colours

Stackable for easy storage??

Black powder-coat steel frame reinforces the structural integrity

Optional extra - half writing tablet ideal for resting notebooks - available in Left or Right tablet position