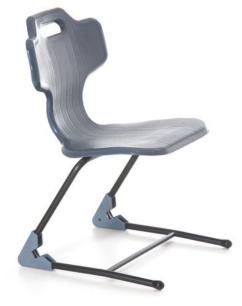

# E-Chair Sled Base Student Chair - Clearance

# **FEATURES**

Clearance item - while stocks last
Light weight enough for students to move, stack & unstack themselves
Ergonomically designed for back support
High tensile steel frame ensures durability
Posture supporting lumbar
Stacking for easy and efficient storage
Durable rear glides for easy movement
Airflow vent lines to keep students cool in summer
Anti rocking design for increased safety