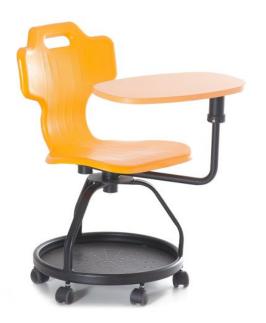

## **FEATURES**

The swivel seat allows for a full range of movement Under storage compartment keeps student's belongings out of the way Adjusts from left to right hand instantly (no tools required) Castors for easy transport around classrooms

The tablet arm provides a sturdy surface to rest books, notebooks, iPads & laptops

Contact your local BFX Consultant, click here or scan to view colours & options >