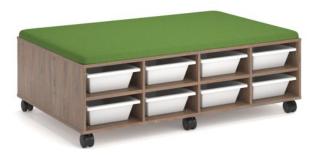

# **Cookie Mobile Tote Trolley**

## **SPECIFICATIONS**

**SIZE (Millimetres)** 520H X 1450W X 930D

#### **COLOURS**

Proudly Australian-made, choose from a wide range of E0 Board colour and cushion finish options. Contact your local BFX Sales Consultant to tailor a Cookie Mobile Trolley to suit your individual needs and meet your specific budget.?? Access 250+ fabric choices.?? ??Tote Trays offered in white only.

# **FEATURES**

Tote trays not included Fits 8 tote trays each side Environmentally friendly E0 board Cushion seat

Contact your local BFX Consultant, click here or scan to view colours & options >