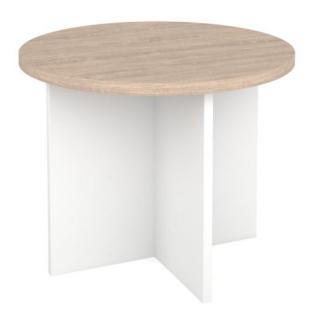

# **Commercial X Base Coffee Table**

### **SIZE (Millimeters)**

Available in a range of sizes, including; 475h x 600dia?? ?? ?? ?? ?? 475h x 900dia

Made to Order in Australia from 25mm environmentally friendly E0 Commercial Board table top.?? Custom sizes available.

# **FEATURES**

Make a great first impression??

Proudly Australian-made high-end commercial coffee tables

Offered in a variety of tabletop diameters as standard, custom options are also available

Constructed from E0 quality board, making them extremely robust and hard-wearing