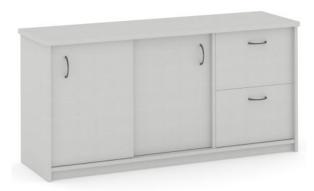

## Commercial Sliding Door Credenza With 2 Filing Drawers

## **SPECIFICATIONS**

| Specification      | Details                                                                                                                                                         |
|--------------------|-----------------------------------------------------------------------------------------------------------------------------------------------------------------|
| Dimensions<br>(mm) | Overall - 725h x 1800w x 600d                                                                                                                                   |
| Materials          | E0 Commercial-grade Board: - 25mm Top and Shelves (Adjustable)                                                                                                  |
|                    | - 18mm Base, Drawers, Gables, and Sliding Doors (2 Doors) - Stylish Black handles                                                                               |
| Options            | Custom-made sizes are available; please contact your local BFX Sales Consultant.                                                                                |
| Colours            | Choose from a wide range of board options. Please contact your local BFX Sales Consultant to discuss a custom-made design that will enhance your office layout. |

## **FEATURES**

Features versatile shelving and sliding doors for a tidy look Includes two filing drawers for organised document storage Built with a strong centre divider in units over 1000mm for enhanced durability Offers extensive customisation options in size and colour Proudly Australian-made, ensuring high-quality local craftsmanship