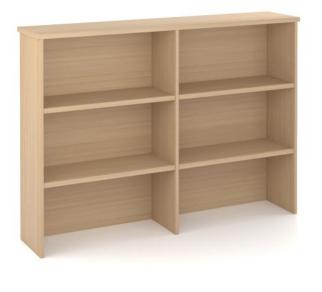

# **Commercial Overhead Bookcase Hutch**

#### SPECIFICATIONS

| Specification | Details                                                                    |
|---------------|----------------------------------------------------------------------------|
| Dimensions    | Available in various standard sizes as shown. Contact your local BFX Sales |
| (mm)          | Consultant for custom designs.                                             |
| Materials     | E0 Melamine Board - 25mm Top/Shelves and 18mm Gables                       |
| Shelving      | Fixed and Adjustable Shelves                                               |
| Colours       | Choose from a wide range of colour options, as shown.                      |

### FEATURES

Designed to fit on Credenzas, Workstations, or Desks Expertly crafted from environmentally friendly E0 melamine Built for durability with a reinforced middle support panel Adjustable shelves for flexible storage solutions Extensive size and colour customisation options