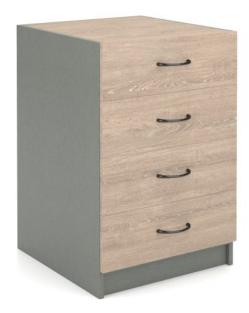

# Commercial Fixed Pedestal - 4 Pen Drawers

### **SIZE (Millimeters)**

Overall - 700 X 470W X 515D

Standard Drawer configurations include - 2 File Drawers, 1 Pen / 1 File Drawer and 4 Pen Drawers. Custom configurations and sizes are available. Made to Order in Australia from 18mm environmentally friendly E0 Commercial Board.??

# **FEATURES**

Expertly crafted and environmentally friendly E0 melamine furniture is available in a wide range of commercial colours??

Many drawer combinations are available - 2x Pen/1x File, 4 Pen, 2 File

Bolted to the underside of the desktop or can be screwed through into any desktop

Full extension ball-bearing durable runners

Spacious drawers to store office supplies, stationery and files

Sturdy construction and built to Commercial Standards