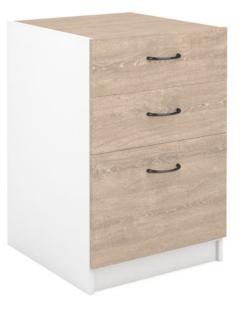

# **Commercial Fixed Pedestal - 2 Pen / 1 File Drawer**

CERTIFICATIONS

## **SPECIFICATIONS**

**SIZE (Millimeters)** 

Overall - 700 X 470W X 515D

Standard Drawer configurations include - 2 File Drawers, 1 Pen / 1 File Drawer and 4 Pen Drawers. Custom configurations and sizes are available. Made to Order in Australia from 18mm environmentally friendly E0 Commercial Board.??

# **FEATURES**

Expertly crafted and environmentally friendly E0 melamine furniture is available in a wide range of commercial colours??

Many drawer combinations are available - 2x Pen/1x File, 4 Pen, 2 File

Bolted to the underside of the desktop or can be screwed through into any desktop

Full extension ball-bearing durable runners

Spacious drawers to store office supplies, stationery and files

Sturdy construction and built to Commercial Standards