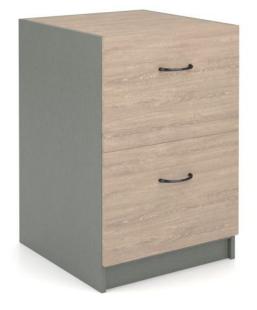

# Commercial Fixed Pedestal - 2 File Drawers

SKU: CDB-2F

CERTIFICATIONS

#### SPECIFICATIONS

SIZE (Millimeters)

Overall - 700 X 470W X 515D

Standard Drawer configurations include - 2 File Drawers, 1 Pen / 1 File Drawer and 4 Pen Drawers. Custom configurations and sizes are available. Made to Order in Australia from 18mm environmentally friendly E0 Commercial Board.??

## FEATURES

Expertly crafted and environmentally friendly E0 melamine furniture is available in a wide range of commercial colours??

Many drawer combinations are available - 2x Pen/1x File, 4 Pen, 2 File

Bolted to the underside of the desktop or can be screwed through into any desktop

Full extension ball-bearing durable runners

Spacious drawers to store office supplies, stationery and files

Sturdy construction and built to Commercial Standards