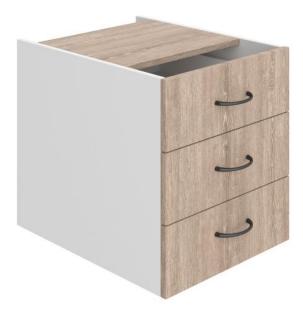

### **SPECIFICATIONS**

| Specification                             | Details                                                         |
|-------------------------------------------|-----------------------------------------------------------------|
| Dimensions (mm)                           | 450h x 470w x 508d                                              |
| Drawer<br>Configurations                  | 3 Pen Drawers                                                   |
| Materials                                 | E0 Melamine Board                                               |
| Colours                                   | Choose from a wide range of colour options as shown.            |
| Options (not included in displayed price) | Commercial Straight Desk Commercial Drawer Box - 1 Pen / 1 File |

### **FEATURES**

Securely bolts under any desktop for added stability

Heavy-duty full-extension runners

Sturdy handles ensure reliability

Compatible with desks, workstations, and returns from the Commercial Office range