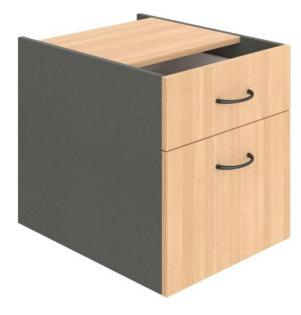

# Commercial Drawer Box - 1 Pen / 1 File Drawer

Provider

Furniture

OUALITY - BEST PRICES

# SPECIFICATIONS

| Specification                      | Details                                               |
|------------------------------------|-------------------------------------------------------|
| Dimensions (mm)                    | Overall - 450h x 470w X 508d                          |
|                                    | Custom sizes available                                |
| Materials                          | E0 Melamine Board - 25mm Top and 18mm Gables.         |
| Colours                            | Choose from a wide range of colour options, as shown. |
| Options (not included in displayed | Commercial Straight Desk                              |
| price)                             | Commercial Drawer Box - 3 Pen                         |

#### **FEATURES**

Tailor-made with durable E0 commercial-grade melamine
Securely bolts under any desktop for added stability
Available in two configurations: 1 File/1 Pen or 3 Pen drawers
Heavy-duty full-extension runners for smooth operation
Designed to integrate with desks, workstations, and returns
Proudly Australian-made and customisable to suit specific needs