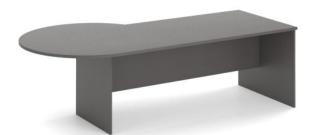

# **Commercial Conference Desk**

## **SPECIFICATIONS**

| Specification | Details                                                                          |
|---------------|----------------------------------------------------------------------------------|
|               | 2 standard sizes available:                                                      |
| Dimensions    | - 725h X 2100w X 750/900d                                                        |
| (mm)          | - 725h X 2400w X 750/900d                                                        |
|               | 25mm Top and 18mm Base (Gables and Modesties)                                    |
| Options       | The sizes shown include popular Conference Desk options; please contact your BFX |
|               | Sales Consultant so we can help you design a custom Commercial Conference Desk   |
|               | that meets your exact requirements.                                              |
| Colours       | Constructed from an environmentally friendly E0 Commercial board - choose from a |
|               | wide range of board colour options.                                              |
| Range         | Commercial E0 Office Furniture                                                   |

#### **FEATURES**

Dual-purpose design combines a traditional desk with a meeting table
Available in two standard sizes with custom sizing options to meet individual needs
Constructed with a durable 25mm top and 18mm gables and modesty panel
Built to last, ensuring long-term use and value